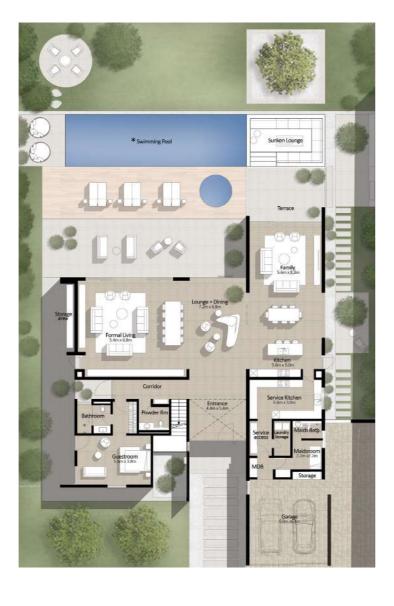

# TYPE B1

7 Bedroom Ground Floor

Total Built Up Area: 9,212 Sq Ft

\*Please note that landscaping and swimming pool are not provided by the developer.

مدینة محمد بن راشد MOHAMMED BIN RASHID CI

1. All dimensions are in imperial and metric, and measured to structural elements and exclude wall finishes and construction tolerances. 2. All materials, dimensions, and drawings are approximate only. 3. Information is subject to change without notice, at developer's absolute discretion. 4. Actual area may vary from the stated area. 5. Drawings not to scale. 6. All images used are for illustrative purposes only and do not represent the actual size, features, specifications, fittings, and furnishings. 7. The developer reserves the right to make revisions/alterations, at its absolute discretion, without any liability whatsoever.

\*Please note that landscaping and swimming pool are not provided by the developer.

28 | FAIRWAY VISTAS | 29

32 | FAIRWAY VISTAS