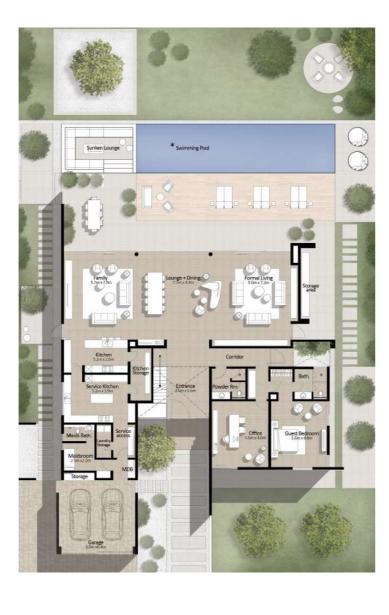

# TYPE B1

7 Bedroom Ground Floor

Total Built Up Area: 9,212 Sq Ft

\*Please note that landscaping and swimming pool are not provided by the developer.

مدینة محمد بن راشد MOHAMMED BIN RASHID CI

1. All dimensions are in imperial and metric, and measured to structural elements and exclude wall finishes and construction tolerances. 2. All materials, dimensions, and drawings are approximate only. 3. Information is subject to change without notice, at developer's absolute discretion. 4. Actual area may vary from the stated area. 5. Drawings not to scale. 6. All images used are for illustrative purposes only and do not represent the actual size, features, specifications, fittings, and furnishings. 7. The developer reserves the right to make revisions/alterations, at its absolute discretion, without any liability whatsoever.

\*Please note that landscaping and swimming pool are not provided by the developer.

28 | FAIRWAY VISTAS | 29

32 | FAIRWAY VISTAS