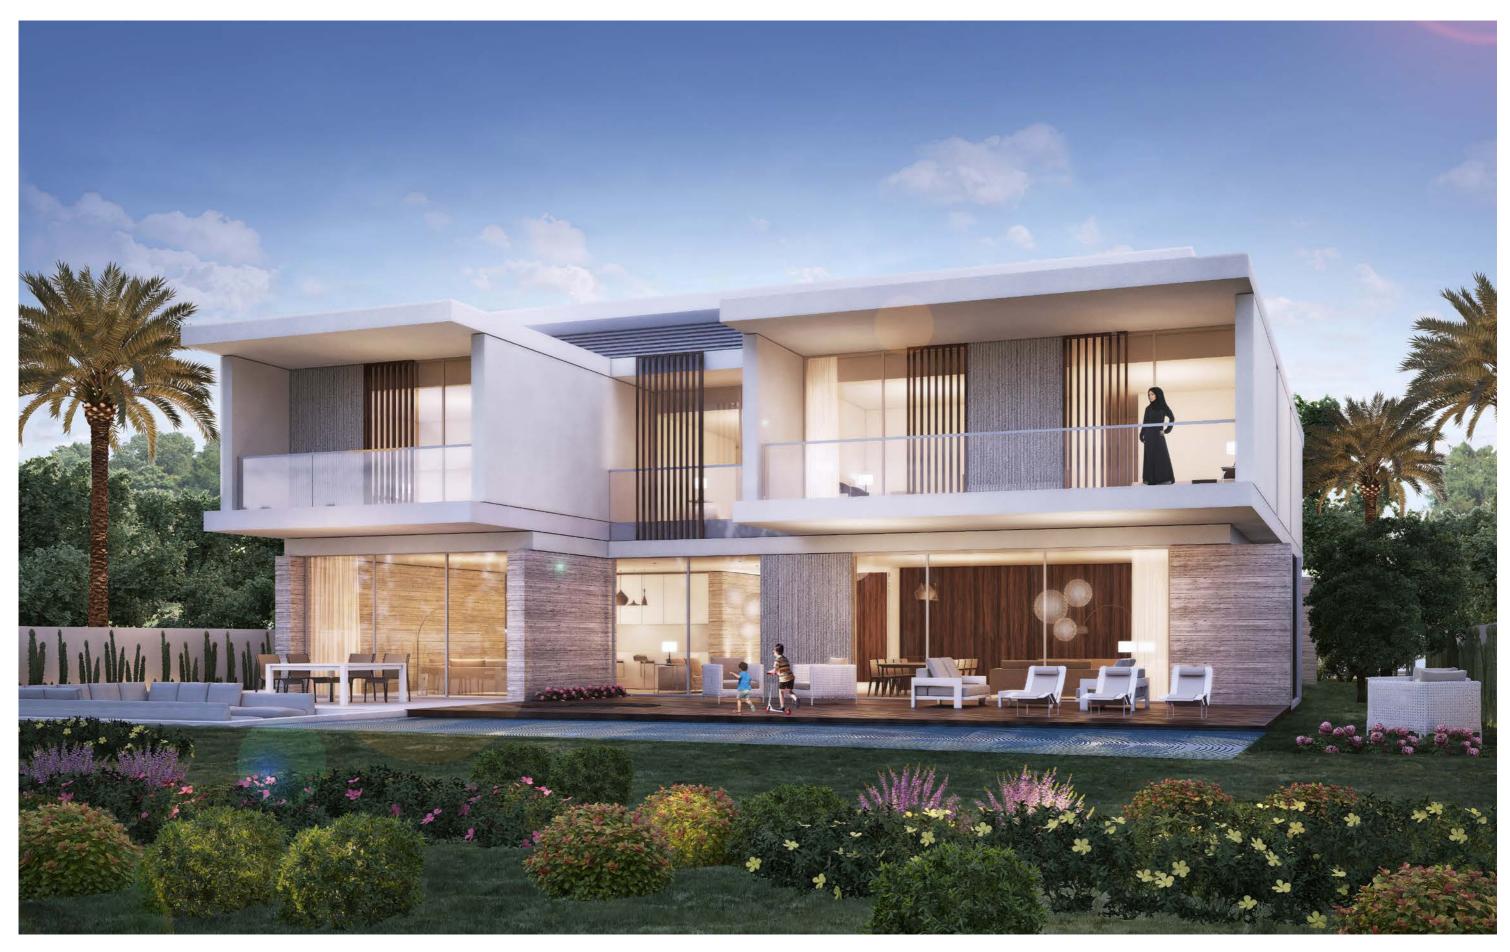

.

مدینة محمد بن راشد MOHAMMED BIN RASHID CI





1. All dimensions are in imperial and metric, and measured to structural elements and exclude wall finishes and construction tolerances. 2. All materials, dimensions, and drawings are approximate only. 3. Information is subject to change without notice, at developer's absolute discretion. 4. Actual area may vary from the stated area. 5. Drawings not to scale. 6. All images used are for illustrative purposes only and do not represent the actual size, features, specifications, fittings, and furnishings. 7. The developer reserves the right to make revisions/alterations, at its absolute discretion, without any liability whatsoever.

\*Please note that landscaping and swimming pool are not provided by the developer.

28 | FAIRWAY VISTAS | 29





32 | FAIRWAY VISTAS





### FAIRWAYVISTAS

## فيرواي فيستاز





### TYPE B2

6 Bedroom Ground Floor

Total Built Up Area: 8,286 Sq Ft



### TYPE B2

6 Bedroom First Floor

Total Built Up Area: 8,286 Sq Ft



مدینة محمد بن راشد MOHAMMED BIN RASHID CIT





1. All dimensions are in imperial and metric, and measured to structural elements and exclude wall finishes and construction tolerances. 2. All materials, dimensions, and drawings are approximate only. 3. Information is subject to change without notice, at developer's absolute discretion. 4. Actual area may vary from the stated area. 5. Drawings not to scale. 6. All images used are for illustrative purposes only and do not represent the actual size, features, specifications, fittings, and furnishings. 7. The developer reserves the ri