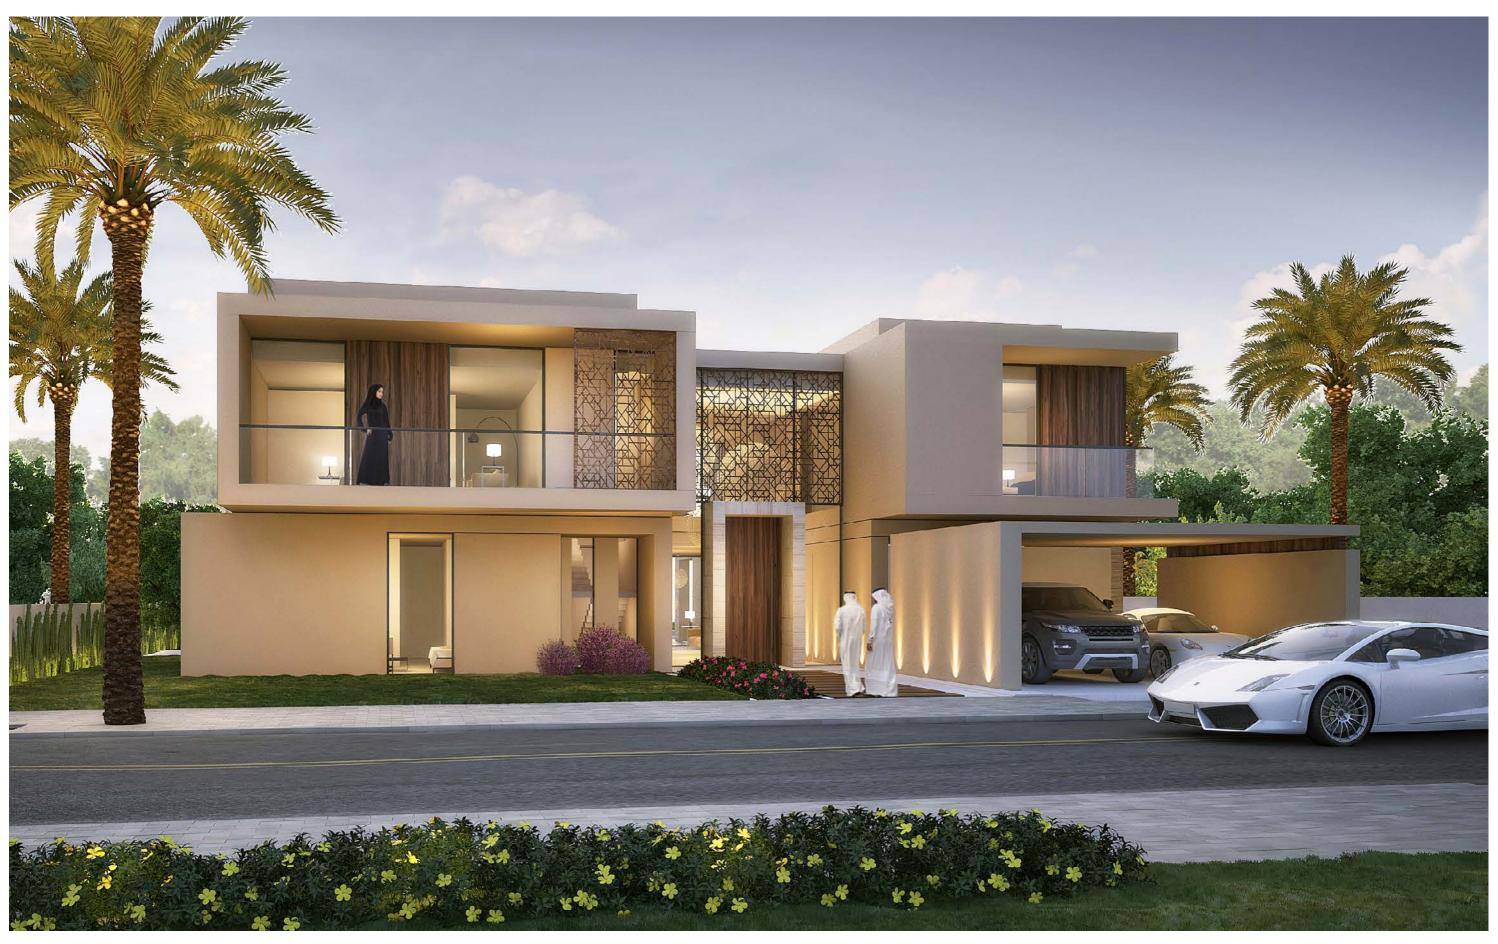

OHAMMED BIN RASHID CI





1. All dimensions are in imperial and metric, and measured to structural elements and exclude wall finishes and construction tolerances. 2. All materials, dimensions, and drawings are approximate only. 3. Information is subject to change without notice, at developer's absolute discretion. 4. Actual area may vary from the stated area. 5. Drawings not to scale. 6. All images used are for illustrative purposes only and do not represent the actual size, features, specifications, fittings, and furnishings. 7. The developer reserves the right to make revisions/alterations, at its absolute discretion, without any liability whatsoever.

\*Please note that landscaping and swimming pool are not provided by the developer.

28 | FAIRWAY VISTAS | 29





32 | FAIRWAY VISTAS





### FAIRWAYVISTAS

## فيرواي فيستاز





### TYPE B2

6 Bedroom Ground Floor

Total Built Up Area: 8,286 Sq Ft



### TYPE B2

6 Bedroom First Floor

Total Built Up Area: 8,286 Sq Ft



مدینة محمد بن راشد MOHAMMED BIN RASHID CIT





1. All dimensions are in imperial and metric, and measured to structural elements and exclude wall finishes and construction tolerances. 2. All materials, dimensions, and drawings are approximate only. 3. Information is subject to change without notice, at developer's absolute discretion. 4. Actual area may vary from the stated area. 5. Drawings not to scale. 6. All images used are for illustrative purposes only and do not represent the actual size, features, specifications, fittings, and furnishings. 7. The developer reserves the right to make revisions/a