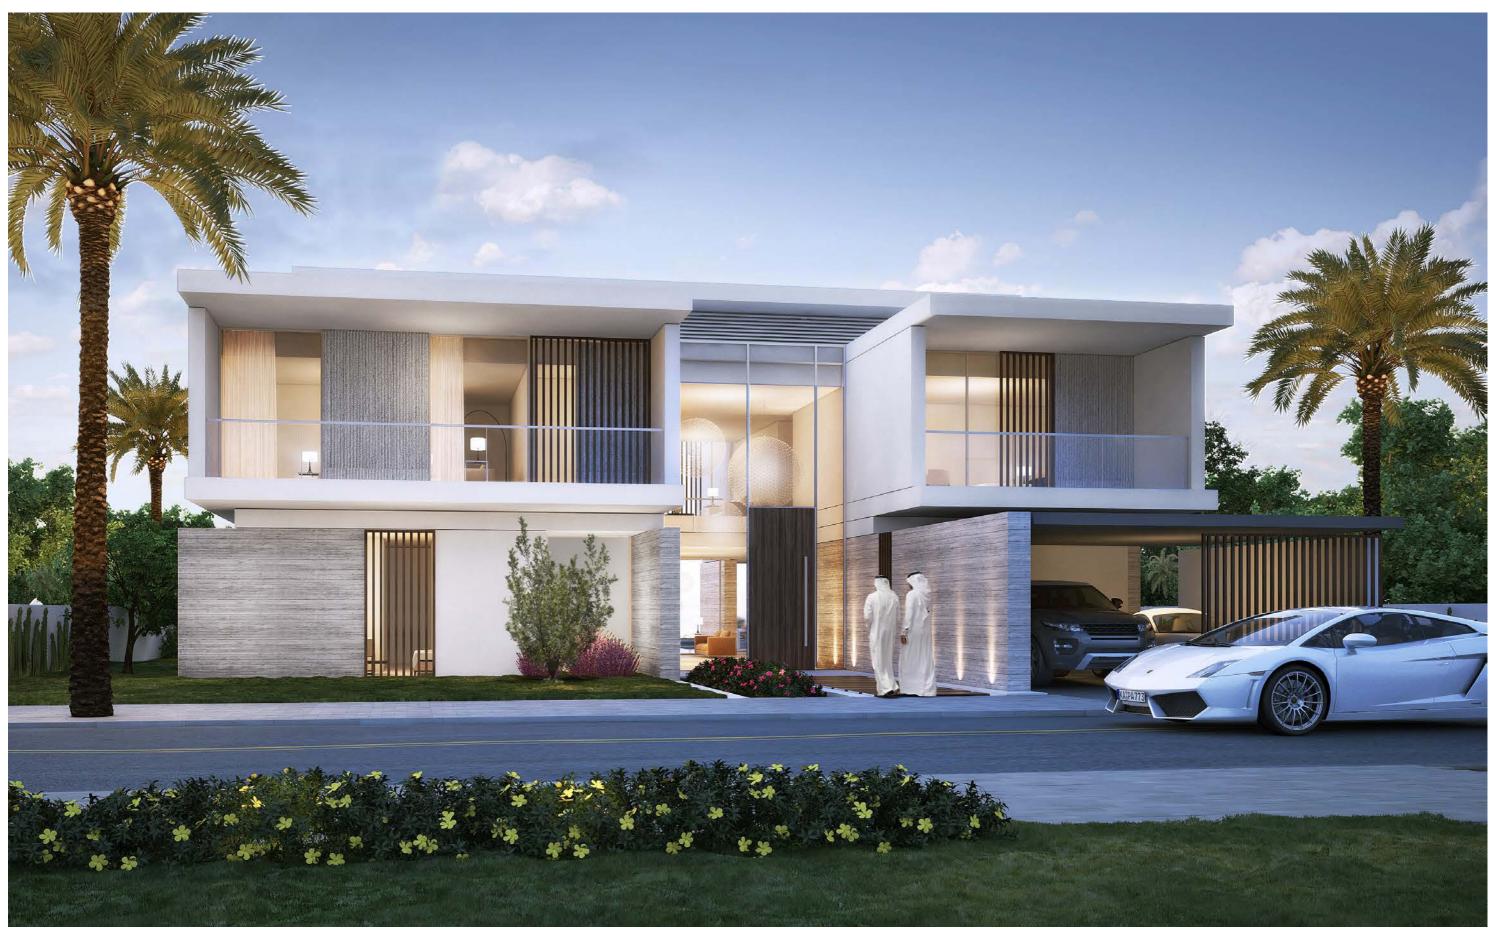

er.

مدینة محمد بن راشد MOHAMMED BIN RASHID CI





1. All dimensions are in imperial and metric, and measured to structural elements and exclude wall finishes and construction tolerances. 2. All materials, dimensions, and drawings are approximate only. 3. Information is subject to change without notice, at developer's absolute discretion. 4. Actual area may vary from the stated area. 5. Drawings not to scale. 6. All images used are for illustrative purposes only and do not represent the actual size, features, specifications, fittings, and furnishings. 7. The developer reserves the right to make revisions/alterations, at its absolute discretion, without any liability whatsoever.

\*Please note that landscaping and swimming pool are not provided by the developer.

28 | FAIRWAY VISTAS | 29





32 | FAIRWAY VISTAS





### FAIRWAYVISTAS

## فيرواي فيستاز





### TYPE B2

6 Bedroom Ground Floor

Total Built Up Area: 8,286 Sq Ft



### TYPE B2

6 Bedroom First Floor

Total Built Up Area: 8,286 Sq Ft



مدینة محمد بن راشد MOHAMMED BIN RASHID CIT





1. All dimensions are in imperial and metric, and measured to structural elements and exclude wall finishes and construction tolerances. 2. All materials, dimensions, and drawings are approximate only. 3. Information is subject to change without notice, at developer's absolute discretion. 4. Actual area may vary from the stated area. 5. Drawings not to scale. 6. All images used are for illustrative purposes only and do not represent the actual size, features, specifications, fittings, and furnishings. 7. The developer reserves the