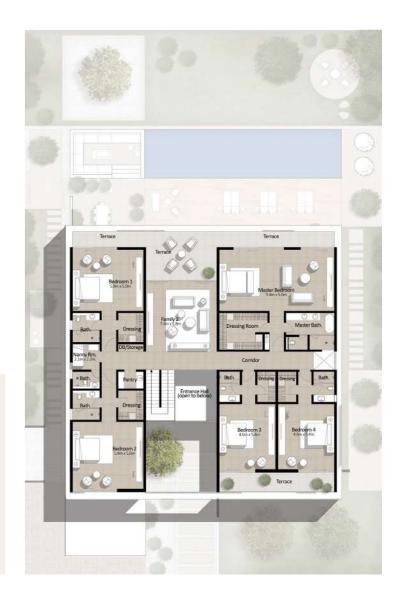

### TYPE B1

7 Bedroom First Floor

Total Built Up Area: 9,212 Sq Ft

مدینة محمد بن راشد MOHAMMED BIN RASHID CIT

1. All dimensions are in imperial and metric, and measured to structural elements and exclude wall finishes and construction tolerances. 2. All materials, dimensions, and drawings are approximate only. 3. Information is subject to change without notice, at developer's absolute discretion. 4. Actual area may vary from the stated area. 5. Drawings not to scale. 6. All images used are for illustrative purposes only and do not represent the actual size, features, specifications, fittings, and furnishings. 7. The developer reserves the right to make revisions/alterations, at its absolute discretion, without any liability whatsoever.

\*Please note that landscaping and swimming pool are not provided by the developer.

مدینة محمد بن راشد MOHAMMED BIN RASHID CI

1. All dimensions are in imperial and metric, and measured to structural elements and exclude wall finishes and construction tolerances. 2. All materials, dimensions, and drawings are approximate only. 3. Information is subject to change without notice, at developer's absolute discretion. 4. Actual area may vary from the stated area. 5. Drawings not to scale. 6. All images used are for illustrative purposes only and do not represent the actual size, features, specifications, fittings, and furnishings. 7. The developer reserves the right to make revisions/alterations, at its absolute discretion, without any liability whatsoever.

\*Please note that landscaping and swimming pool are not provided by the developer.

28 | FAIRWAY VISTAS | 29

32 | FAIRWAY VISTAS