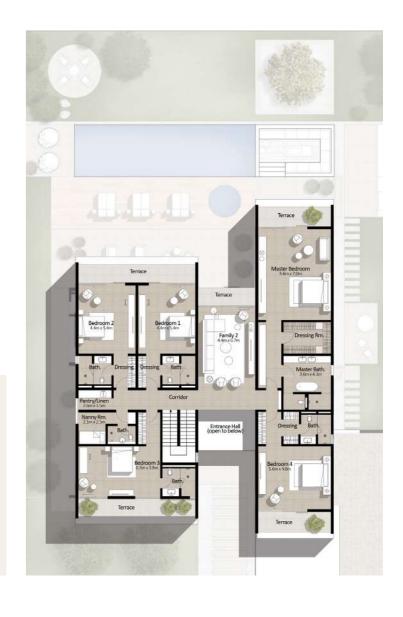

### TYPE B1

7 Bedroom First Floor

Total Built Up Area: 9,212 Sq Ft

مدینة محمد بن راشد MOHAMMED BIN RASHID CIT

1. All dimensions are in imperial and metric, and measured to structural elements and exclude wall finishes and construction tolerances. 2. All materials, dimensions, and drawings are approximate only. 3. Information is subject to change without notice, at developer's absolute discretion. 4. Actual area may vary from the stated area. 5. Drawings not to scale. 6. All images used are for illustrative purposes only and do not represent the actual size, features, specifications, fittings, and furnishings. 7. The developer reserves the right to make revisions/alterations, at its absolute discretion, without any liability whatsoever.

\*Please note that landscaping and swimming pool are not provided by the developer.

مدینة محمد بن راشد MOHAMMED BIN RASHID CI

1. All dimensions are in imperial and metric, and measured to structural elements and exclude wall finishes and construction tolerances. 2. All materials, dimensions, and drawings are approximate only. 3. Information is subject to change without notice, at developer's absolute discretion. 4. Actual area may vary from the stated area. 5. Drawings not to scale. 6. All images used are for illustrative purposes only and do not represent the actual size, features, specifications, fittings, and furnishings. 7. The developer reserves the right to make revisions/alterations, at its absolute discretion, without any liability whatsoever.

\*Please note that landscaping and swimming pool are not provided by the developer.

28 | FAIRWAY VISTAS | 29

32 | FAIRWAY VISTAS